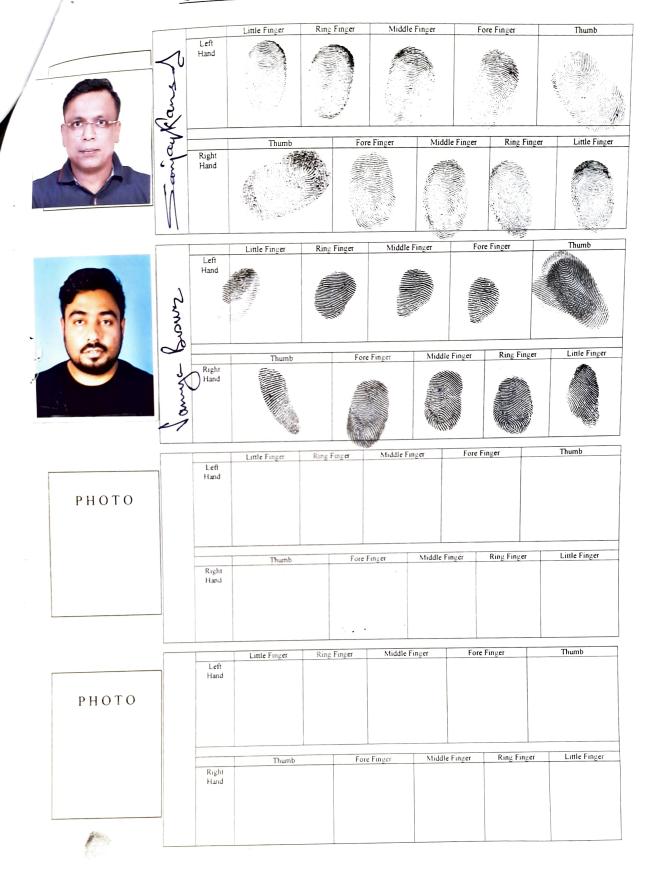

# SPECIMEN FORM FOR TEN FINGERPRINTS

# Land Lord Details:

| 0 |                                                                                                                                                                                                                     |            |                   |              |  |  |  |
|---|---------------------------------------------------------------------------------------------------------------------------------------------------------------------------------------------------------------------|------------|-------------------|--------------|--|--|--|
|   | Name                                                                                                                                                                                                                | Photo      | Finger Print      | Signature    |  |  |  |
|   | Shri SAMYA BISWAS,<br>(Alias: Shri Samyya<br>Biswas)<br>Son of Late SUNIP BISWAS<br>Executed by: Self, Date of<br>Execution: 20/04/2022<br>, Admitted by: Self, Date of<br>Admission: 20/04/2022 ,Place<br>: Office |            |                   | Janya Biowoz |  |  |  |
|   |                                                                                                                                                                                                                     | 20/04/2022 | LTI<br>20/04/2022 | 20/04/2022   |  |  |  |
|   |                                                                                                                                                                                                                     |            |                   |              |  |  |  |

| SI<br>No | Name,Address,Photo,Finger print and Signature                                                                                                                                                                                                                                                                                                                                                      |                    |                   |              |  |  |  |
|----------|----------------------------------------------------------------------------------------------------------------------------------------------------------------------------------------------------------------------------------------------------------------------------------------------------------------------------------------------------------------------------------------------------|--------------------|-------------------|--------------|--|--|--|
| 1        | Name                                                                                                                                                                                                                                                                                                                                                                                               | Photo              | Finger Print      | Signature    |  |  |  |
|          | Shri SANJAY KANSAL<br>(Presentant)<br>Son of Late M P Kansal<br>Date of Execution -<br>20/04/2022, , Admitted by:<br>Self, Date of Admission:<br>20/04/2022, Place of<br>Admission of Execution: Office                                                                                                                                                                                            |                    |                   | Significance |  |  |  |
|          | Administration of English                                                                                                                                                                                                                                                                                                                                                                          | Apr 20 2022 1:36PM | LTI<br>20/04/2022 | 20/04/2022   |  |  |  |
|          | 403/1, Dakshindari Road, Alcove Gloria, Tower – 2, Flat No. 9H, City:-, P.O:- Sreebhumi, P.S:-Lake Fown, District:-North 24-Parganas, West Bengal, India, PIN:- 700048, Sex: Male, By Caste: Hindu, Occupation: Business, Citizen of: India, , PAN No.:: ACxxxxxx3H, Aadhaar No: 72xxxxxxxx5794 Status Representative, Representative of: SILVER VILLA CONSTRUCTIONS PRIVATE LIMITED (as Director) |                    |                   |              |  |  |  |